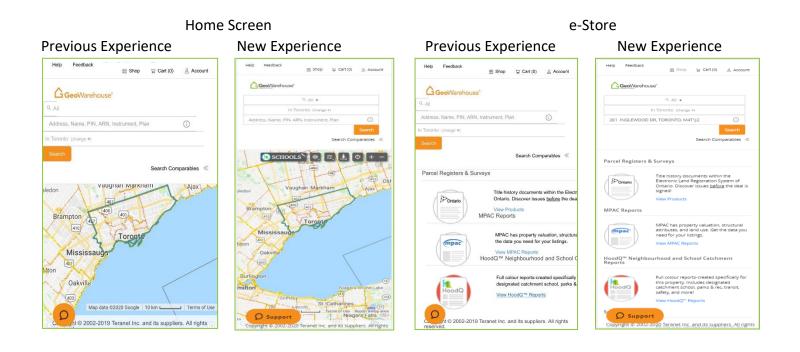

## **Mobile Optimization**

We are pleased to announce mobile optimized for the following screens in GeoWarehouse!

## Property Details Report Previous Experience New Experience

## Help Feedback Help Feedback Shop '글 Cart (0) 요 Account 倍 Shop 🗑 Cart (0) 总 Account GeoWarehouse Q. All Address, Name, PIN, ARN, Instrument, Plan (j) SCHOOLS S. II. A. O + Search Comparables 《 les 18 T 261 Inglewood Dr, Toronto, M4T1J2 Sale win SIZE Assessed Phased-Value in Value \$4,194,000 Mar 05, Frontaßepth Based on 2020 Tax Jan 1, Vew 2016 Legal Description Massurements 10 10 Owner Name MCLACHLAN, ELKE Last Sale 畲 Lot Size Assessed Phased-in 50.00 ft 143.50 ft \$2,307,000\$2,070,000 TORONTO , CITY OF TORONTO Dept Q O Support Pents Hide 👻 roperty Details