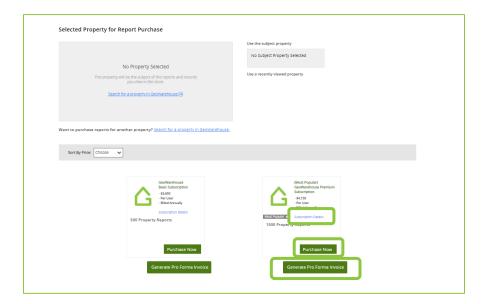

- 4. To view the package's features and benefits select **Subscription Details.**
- 5. To request an account statement select **Generate Pro Forma Invoice.**
- 6. To make a payment select **Purchase Now** to go to the Product Details page.