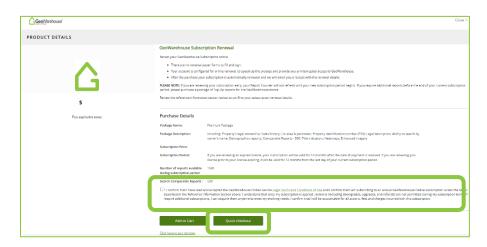

- 7. Place a check beside the confirmation to accept the legal terms before proceeding.
- 8. Select **Quick checkout** to go to the Checkout page.

- 9. A summary of the payment details will appear, scroll down the page to the payment information section.
- 10. Enter your credit card information and select **Finalize Order**.