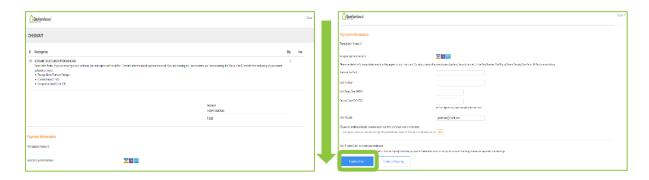

- 7. Place a check beside the confirmation to accept the legal terms before proceeding.
- 8. Select **Quick checkout** to go to the Checkout page.

- 9. A summary of the payment details will appear, scroll down the page to the payment information section.
- 10. Enter your credit card information and select **Finalize Order**.

11. You will receive an email confirming your subscription renewal and containing your transaction receipt.

\*GeoWarehouse MPS Commercial Subscription is available to AIC Designated Members Only\*

If you have any questions, please contact us at <a href="mailto:geowarehouse.support@teranet.ca">geowarehouse.support@teranet.ca</a>.