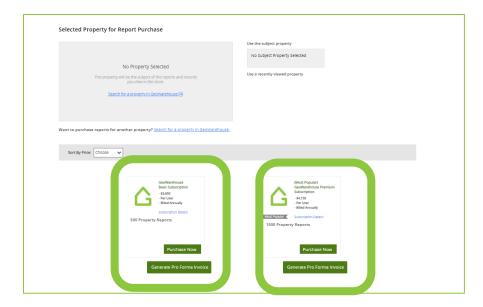

- 4. To view the package's features and benefits select **Subscription Details.**
- 5. To request an account statement select **Generate Pro Forma Invoice.**
- 6. To make a payment select **Purchase Now** to go to the Product Details page.